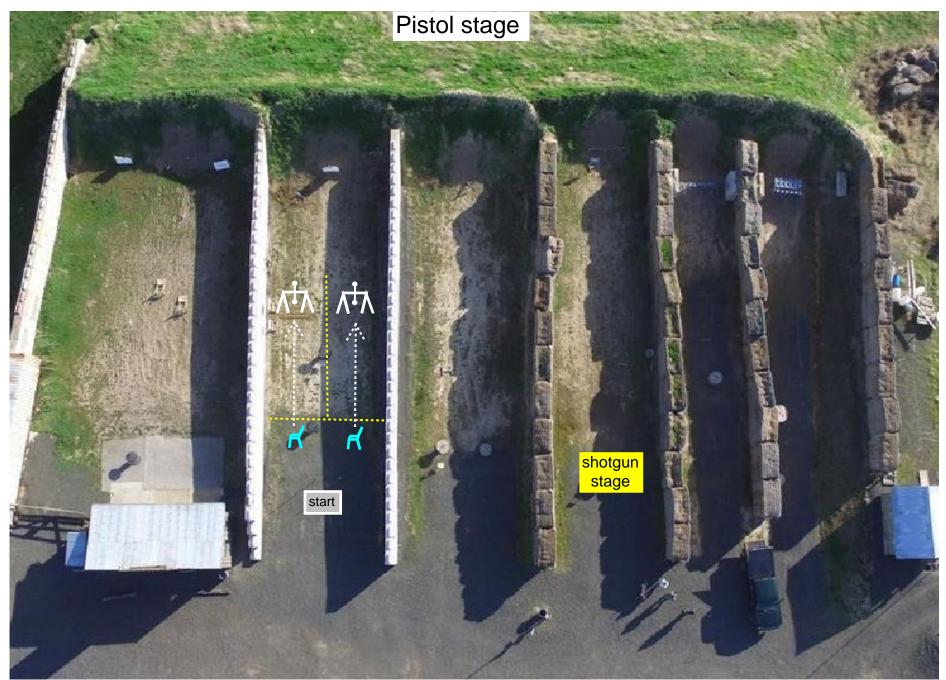

Starting position will be in the starting box with a cruiser-ready holstered pistol. Upon the start signal move to one of the two chairs, sit in it and spin the spinner. After the first spinner has been spun move to the other chair, sit in it and spin the other spinner. Left chair for the left spinner and the right chair for the right spinner.

Failure to spin a spinner will be \_\_\_\_\_ seconds for each. A minimum of 5 shots must be taken at each spinner to avoid an additional "spirit of the stage" penalty.