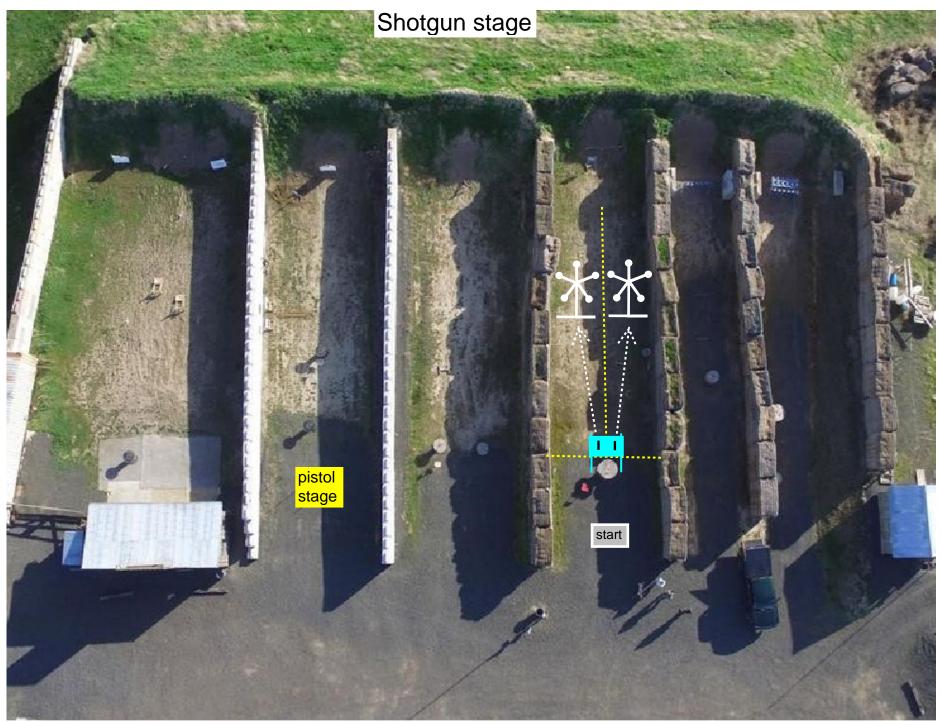

Starting position will be in the starting box with a fully loaded shotgun in hand. Upon the start signal move forward to one of the two slots in the plywood. Shoot the right Texas Star from through the right slot and shoot the left Texas Star from through the left slot.