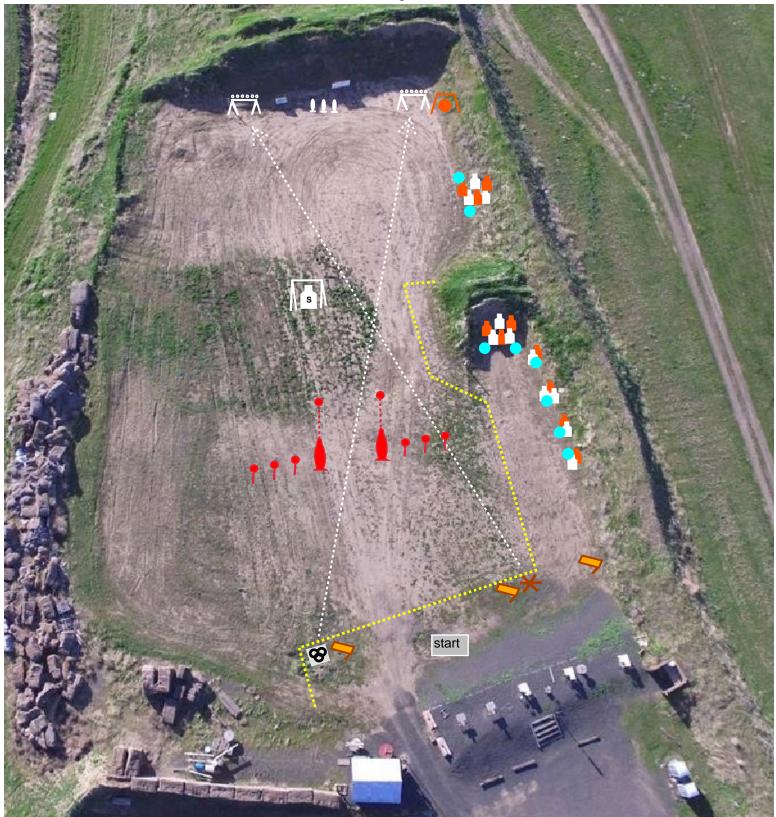

Action stage

Starting position will be in the starting box with either a fully loaded rifle or shotgun in hand at the low ready position. Upon the start signal engage all targets as visible. Rifle targets will be 2 plate racks and 3 poppers: one plate rack shot from the tire stack and the other plate rack from the tank trap, poppers from any position. Rifle must be touching the tires/tank trap while shooting the plate racksl. Rifle and shotgun must be placed in the drop boxes with the safety engaged before moving forward with the pistol. Shotgun targets are clays on posts, 2 poppers with clay flyers and one slug target. The pistol will be paper silhouettes with 1 A/B zone hit or 2 C/D zone hits and a steel "gong" to finish the stage. 15 rifle targets, 11 shotgun targets, 15? pistol targets.